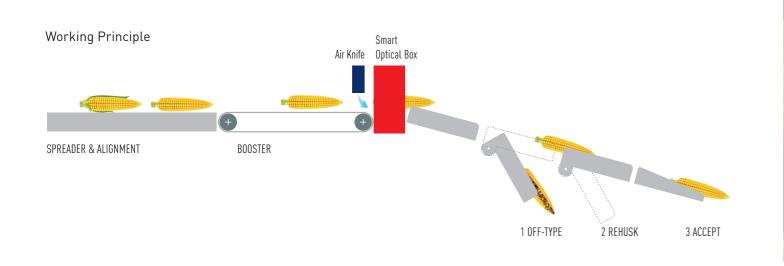

### Intelligent Teach-in

The teach-in software designed by our roeber developers guarantees intuitive control through new intelligent methods and a user-friendly interface.

The combination of new optical techniques and intelligent Software allows the detection of each off-types and husks. The software algorithms are developed to calculate the corn cob dimensions and 360 degree volume. This gives new possibilities in sorting, e.g. in respect to diameter of the corn cob.

Descriptions and measurements are approximate. We reserve the right to implement technical changes.

Good corn cobs

- + Gap-free detection of husks and defects on cob surface by 360° analysis
- + Detection of off-type cobs based on 360° corn cob analysis
- + High speed 3-way sorting
- + Detection of color changes caused by mold and fungal infestation
- + System scalable from 1 to n processing lanes (Standard setup 8 lanes)
- + Completely independent control of lanes
- + System control via HMI or remote
- + Energy efficient air knife for automatic cleaning
- + Dust proof system