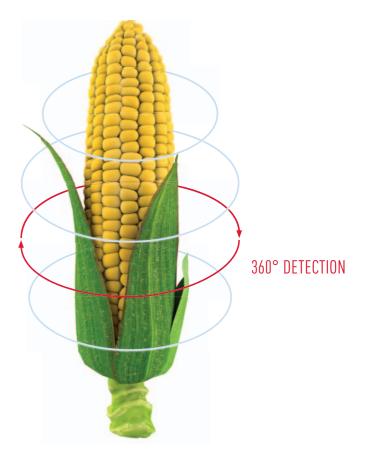

### Intelligent Teach-in

The teach-in software designed by our roeber developers guarantees intuitive control through new intelligent methods and a user-friendly interface.

The combination of new optical techniques and intelligent Software allows the detection of each off-types and husks. The software algorithms are developed to calculate the corn cob dimensions and 360 degree volume. This gives new possibilities in sorting, e.g. in respect to diameter of the corn cob.

Descriptions and measurements are approximate. We reserve the right to implement technical changes.

Good corn cobs

- + Gap-free detection of husks and defects on cob surface by 360° analysis
- + Detection of off-type cobs based on 360° corn cob analysis
- + High speed 3-way sorting
- + Detection of color changes caused by mold and fungal infestation
- + System scalable from 1 to n processing lanes (Standard setup 8 lanes)
- + Completely independent control of lanes
- + System control via HMI or remote
- + Energy efficient air knife for automatic cleaning
- + Dust proof system