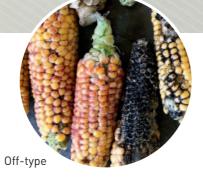

### Intelligent Teach-in

The teach-in software designed by our roeber developers guarantees intuitive control through new intelligent methods and a user-friendly interface.

The combination of new optical techniques and intelligent Software allows the detection of each off-types and husks. The software algorithms are developed to calculate the corn cob dimensions and 360 degree volume. This gives new possibilities in sorting, e.g. in respect to diameter of the corn cob.

Descriptions and measurements are approximate. We reserve the right to implement technical changes.

Good corn cobs

- + Gap-free detection of husks and defects on cob surface by 360° analysis
- + Detection of off-type cobs based on 360° corn cob analysis
- + High speed 3-way sorting
- + Detection of color changes caused by mold and fungal infestation
- + System scalable from 1 to n processing lanes (Standard setup 8 lanes)
- + Completely independent control of lanes
- + System control via HMI or remote
- + Energy efficient air knife for automatic cleaning
- + Dust proof system