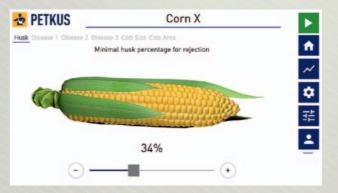

### Intelligent Teach-in

The teach-in software designed by our roeber developers guarantees intuitive control through new intelligent methods and a user-friendly interface.

The combination of new optical techniques and intelligent Software allows the detection of each off-types and husks. The software algorithms are developed to calculate the corn cob dimensions and 360 degree volume. This gives new possibilities in sorting, e.g. in respect to diameter of the corn cob.

Descriptions and measurements are approximate. We reserve the right to implement technical changes.

Good corn cobs

- + Gap-free detection of husks and defects on cob surface by 360° analysis
- + Detection of off-type cobs based on 360° corn cob analysis
- + High speed 3-way sorting
- + Detection of color changes caused by mold and fungal infestation
- + System scalable from 1 to n processing lanes (Standard setup 8 lanes)
- + Completely independent control of lanes
- + System control via HMI or remote
- + Energy efficient air knife for automatic cleaning
- + Dust proof system