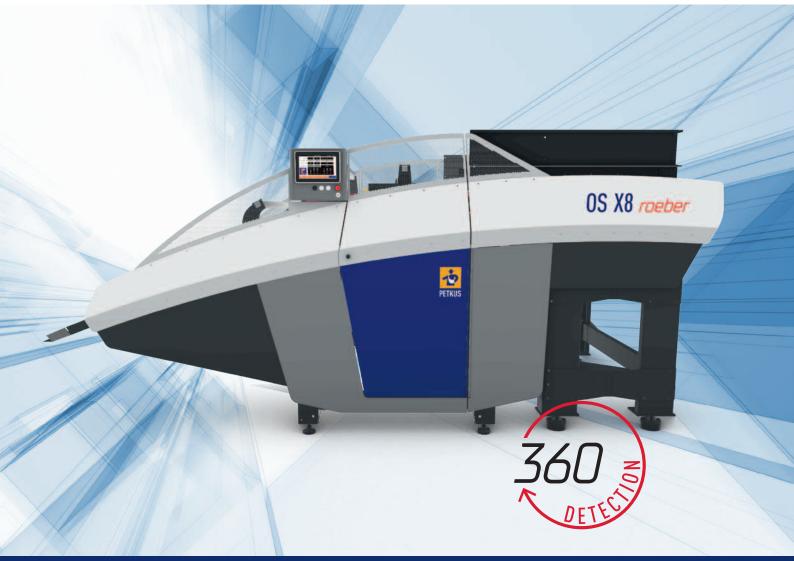

Optical sorter





## 360° Think ahead!



Innovation is our DNA.













### Intelligent Teach-in



The teach-in software designed by our roeber developers guarantees intuitive control through new intelligent methods and a user-friendly interface.

The combination of new optical techniques and intelligent Software allows the detection of each off-types and husks. The software algorithms are developed to calculate the corn cob dimensions and 360 degree volume. This gives new possibilities in sorting, e.g. in respect to diameter of the corn cob.

| Technical Data |        | <b>OS X4</b> | OS X8    | OS X10   |
|----------------|--------|--------------|----------|----------|
| Length         | (mm)   | 4380         | 4380     | 4380     |
| Width          | (mm)   | 1018         | 1818     | 2218     |
| Height         | (mm)