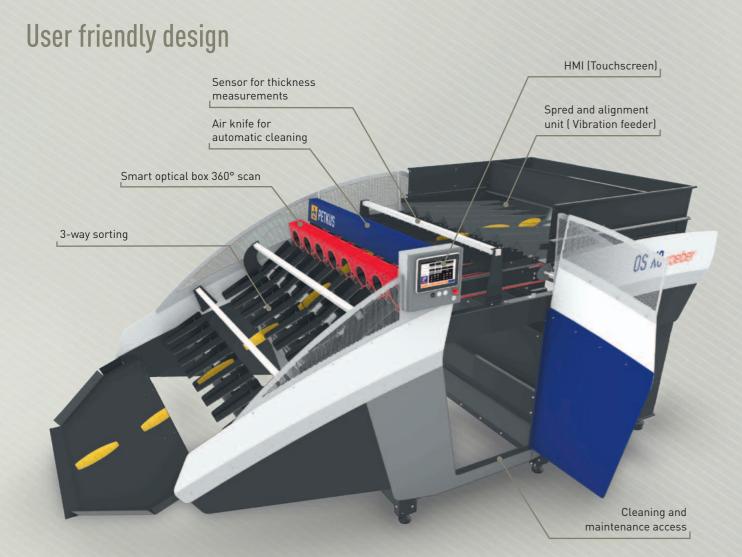

Descriptions and measurements are approximate. We reserve the right to implement technical changes.

Good corn cobs

- + Gap-free detection of husks and defects on cob surface by 360° analysis
- + Detection of off-type cobs based on 360° corn cob analysis
- + High speed 3-way sorting
- + Detection of color changes caused by mold and fungal infestation
- + System scalable from 1 to n processing lanes (Standard setup 8 lanes)
- + Completely independent control of lanes
- + System control via HMI or remote
- + Energy efficient air knife for automatic cleaning
- + Dust proof system