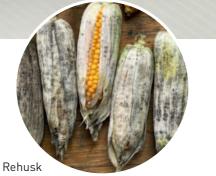

### Intelligent Teach-in

The teach-in software designed by our roeber developers guarantees intuitive control through new intelligent methods and a user-friendly interface.

The combination of new optical techniques and intelligent Software allows the detection of each off-types and husks. The software algorithms are developed to calculate the corn cob dimensions and 360 degree volume. This gives new possibilities in sorting, e.g. in respect to diameter of the corn cob.

Descriptions and measurements are approximate. We reserve the right to implement technical changes.

Good corn cobs

- + Gap-free detection of husks and defects on cob surface by 360° analysis
- + Detection of off-type cobs based on 360° corn cob analysis
- + High speed 3-way sorting
- + Detection of color changes caused by mold and fungal infestation
- + System scalable from 1 to n processing lanes (Standard setup 8 lanes)
- + Completely independent control of lanes
- + System control via HMI or remote
- + Energy efficient air knife for automatic cleaning
- + Dust proof system